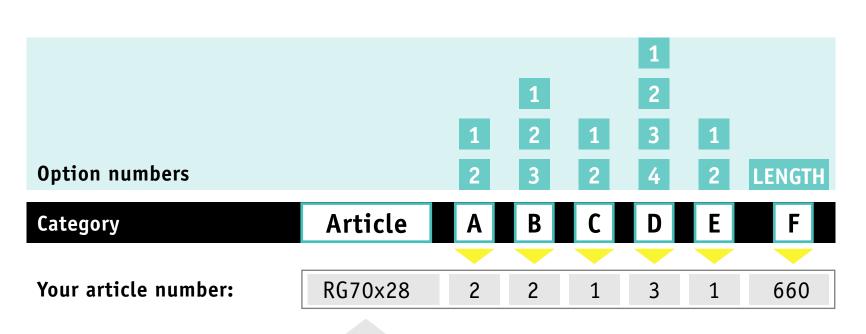

## SAMPLE ARTICLE NUMBER

Order

3.

Order using your article number by phone or by email:

Tel.+49-2334 9096-10 info@garderoben-haarmann.de

The correct article number

2.

Select from the respective options in the categories A-F. The result is the article number, which you use to order directly from us.

## How can I get my correct article number?

Easy. For example you want to configure and order the coat rack stand 70\*28?

Proceed as follows: First of all select the desired profile from category **A** e.g. option 2 - the right corner profile 65\*22mmm. The first digit after the base number **RG70\*28** is 2.

Select the respective options from the remaining categories. The last 3 or 4 digits are taken from the length of the coat rack, category **F**. For example If you select for a 660 mm long coat rack, the last 3 digits of the article number will be 660.