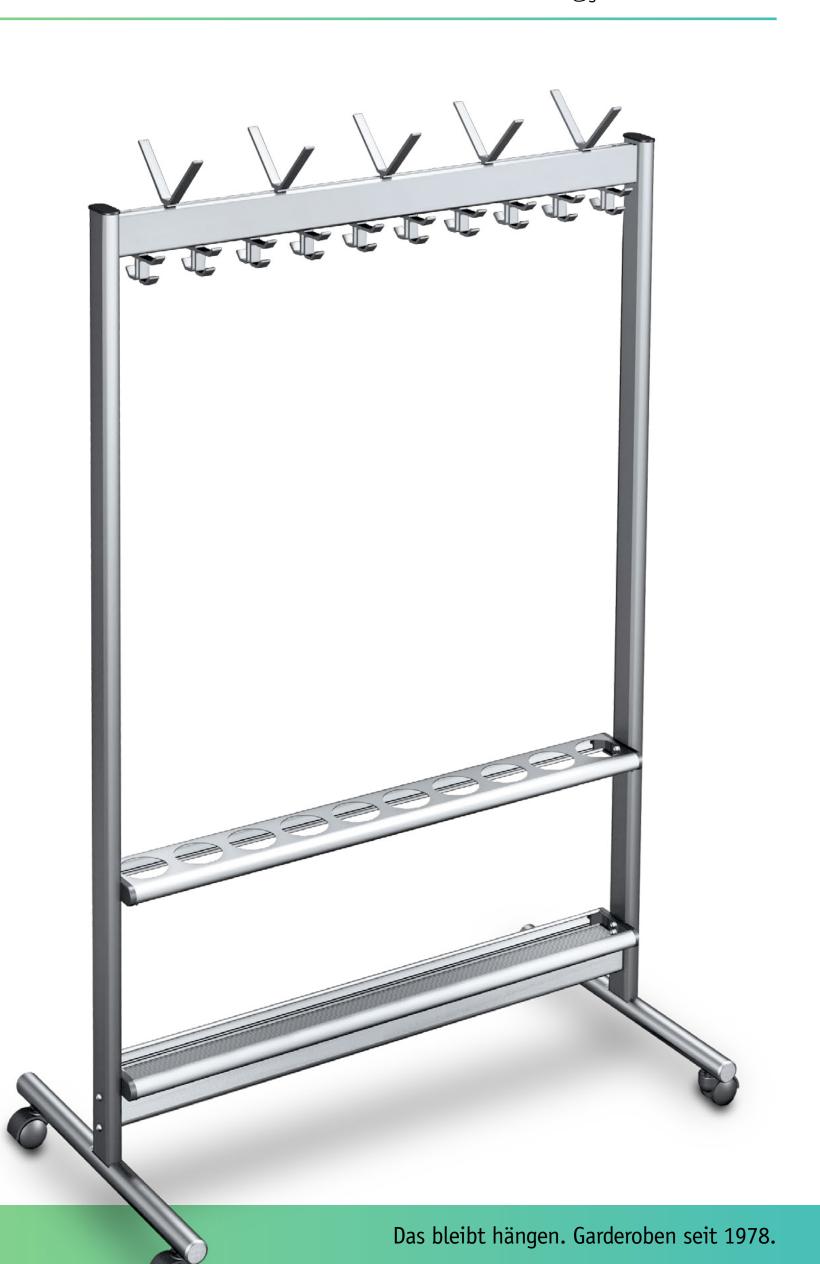

# WALL-MOUNTED COAT RACK WGOG

Oeger Straße 76 | 58119 Hagen Tel.+49-2334 9096-10

umber of hangers 0 2 5 10

**B** Hanger

Fax +49-2334 9096-20 www.garderoben-haarmann.de info@garderoben-haarmann.de

The wall-mounted coat rack WGOG is made from aluminum and impresses with a modern and very reduced design. The product always comes in a length of one meter, the number of hooks is optional. In addition, it can be decided during assembly whether the coat rack is closed at the top or has a recess as a parcel shelf - depending on the installation of the center console.

All hooks are swiveling.

Tel.+49-2334 9096-10 info@garderoben-haarmann.de

1 5 hooks 2 10 hooks

> For more information on ordering and your article

number please see page 2! ●

GARDEROBEN-HAARMANN.DE

Das bleibt hängen. Garderoben seit 1978.