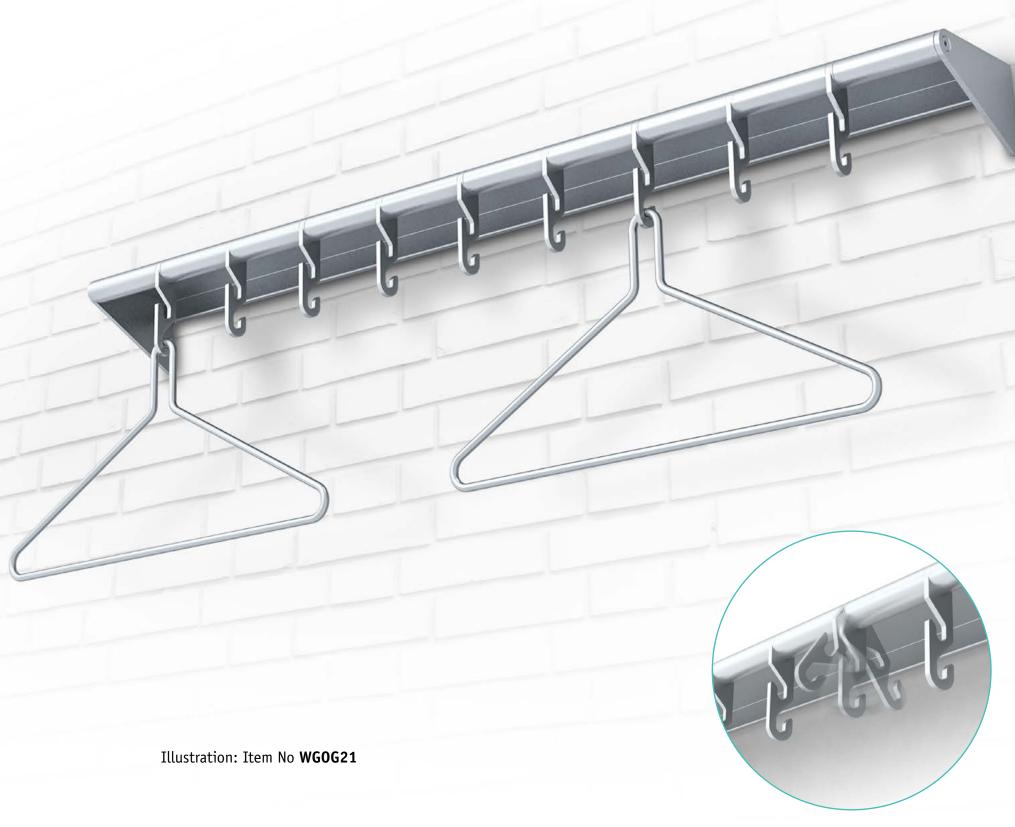

# WALL-MOUNTED COAT RACK WGOG

Oeger Straße 76 | 58119 Hagen Tel.+49-2334 9096-10

umber of hangers 0 2 5 10

**B** Hanger

Fax +49-2334 9096-20 www.garderoben-haarmann.de info@garderoben-haarmann.de

The wall-mounted coat rack WGOG is made from aluminum and impresses with a modern and very reduced design. The product always comes in a length of one meter, the number of hooks is optional. In addition, it can be decided during assembly whether the coat rack is closed at the top or has a recess as a parcel shelf - depending on the installation of the center console.

All hooks are swiveling.

Tel.+49-2334 9096-10 info@garderoben-haarmann.de

1 5 hooks 2 10 hooks

> For more information on ordering and your article

number please see page 2! ●

GARDEROBEN-HAARMANN.DE

Das bleibt hängen. Garderoben seit 1978.