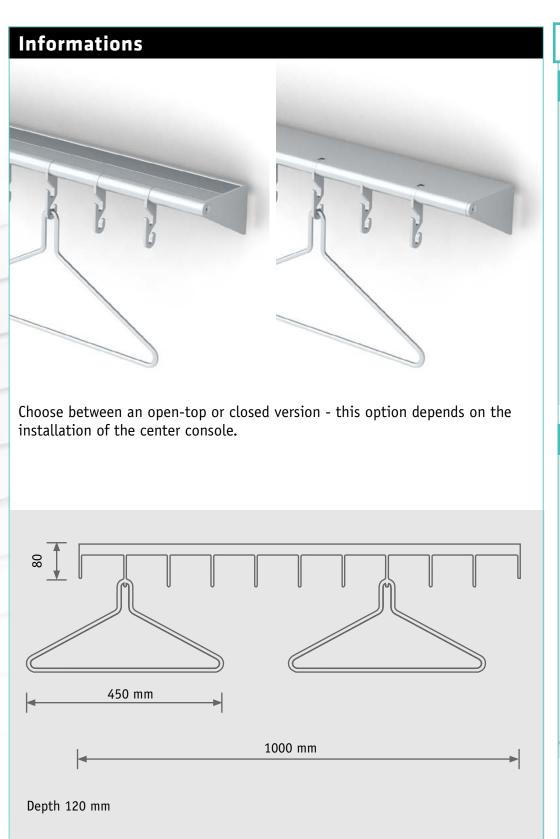

# WALL-MOUNTED COAT RACK WGOG

Oeger Straße 76 | 58119 Hagen Tel.+49-2334 9096-10

umber of hangers 0 2 5 10

**B** Hanger

Fax +49-2334 9096-20 www.garderoben-haarmann.de info@garderoben-haarmann.de

The wall-mounted coat rack WGOG is made from aluminum and impresses with a modern and very reduced design. The product always comes in a length of one meter, the number of hooks is optional. In addition, it can be decided during assembly whether the coat rack is closed at the top or has a recess as a parcel shelf - depending on the installation of the center console.